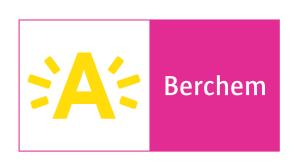

## Concept: toegangen en verbinden

Ruimtelijk verbinden met het terrein van de Ideale Woning en maximaal vergroenen door:

- hekwerk te verwijderen
- ---- hekwerk te behouden