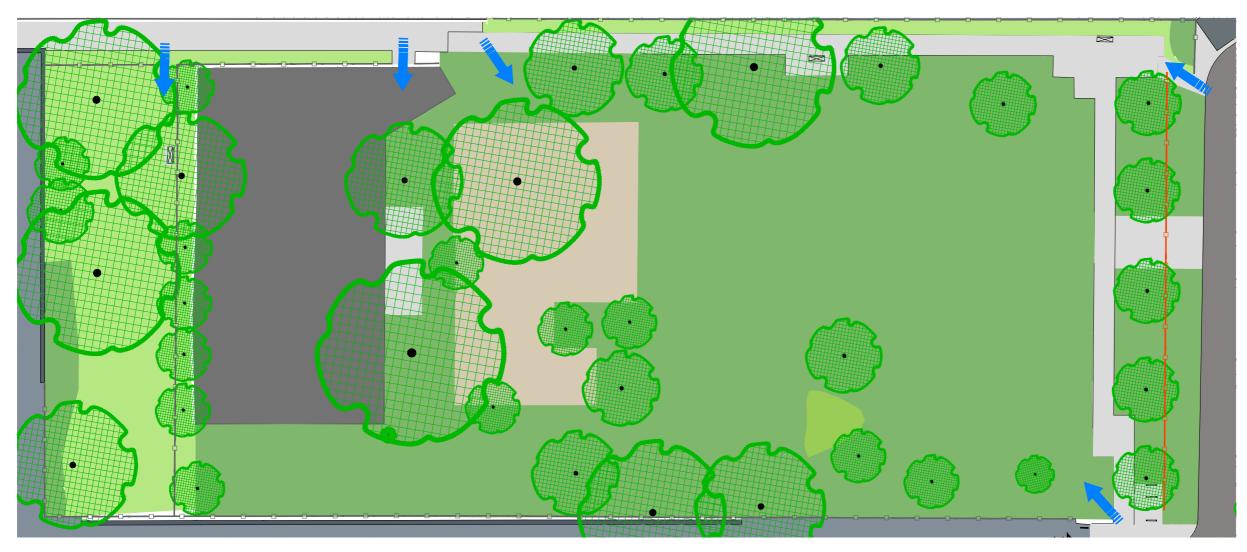

# Bomen en parkzone

### **Bomen:**

- 38 stuks te behouden
- Ote verwijderen boom Carpinus betulus (9stuks) in slechte conditie

Parkzone: Verder te ontwerpen naar de toekomst

- rustige plekken die een ademruimte bieden voor de buurtbewoners
- ruimte voor bloemen
- extra nieuwe bomen: bloesem- en kleurrijk
- biotoop voor mussen
- wadi's= laagtes waar het regenwater uit de buurt zich kan verzamelen en in de bodem kan infiltreren
- speelheuveltjes