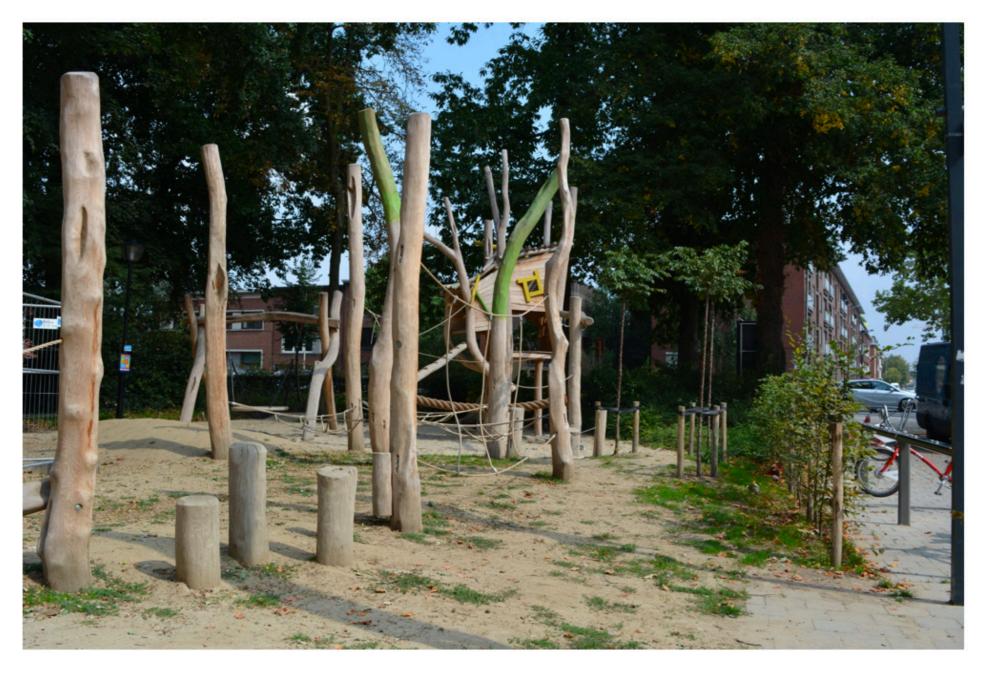

# 2 Speelzone

- op maat van kinderen: zone -4 jaar en zone +4 jaar
- natuurlijke materialen in harmonie met het nieuwe park
- met zand als ondergrond
- Inspraak kinderen: over de spelvormen