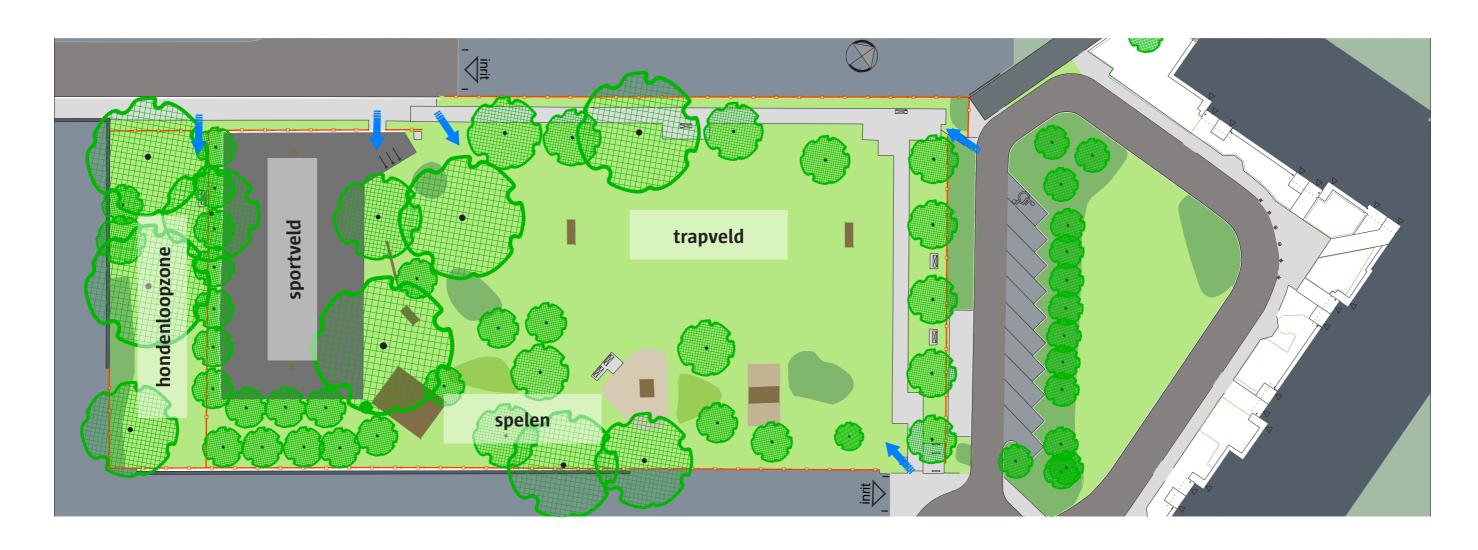

# Bestaand: zones en toegangen

### Concept: zones

- hondenloopzone: behouden
- drinkfontein
- verder te ontwerpen naar de toekomst:
  - sportzone: pannafield en basketbalterrein simultaan naast elkaar
  - zitruimte jongeren
  - speelzone: niet in conflict met de appartementsgebouwen i.f.v. het verminderen van de geluidsoverlast ten opzichte van de aanpalende, private terrassen
  - parkzone

## Concept: toegangen en verbinden

Ruimtelijk verbinden met het terrein van de Ideale Woning en maximaal vergroenen door:

- hekwerk te verwijderen
- ---- hekwerk te behouden