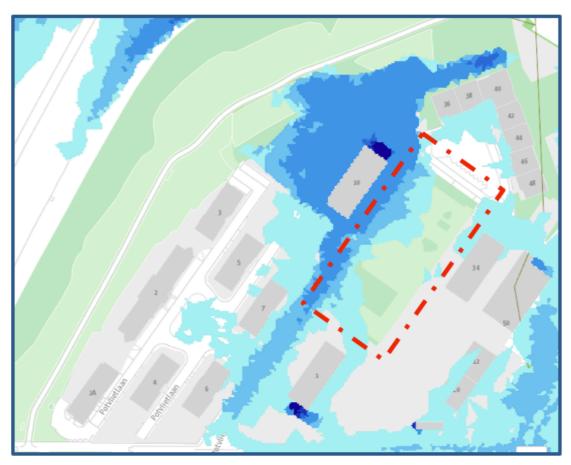

## Bestaand: overstromingsrisico en Waterplan

T20\_Y2050

#### klimaatscenario met projectie voor T20 in jaar 2050:

in onmiddellijke omgeving: wateroverlast neemt toe

### legende

- < 0,25m
- 0,25m 0,50m
- 0,50m 1,00m
- 1,00m 1,50m
- 1,50m 2,00m > 2,00m

- ambitie Waterplan realiseren
- behoort projectgebied volgens waterstructuur tot
  Ringpark Extra Muros/vertragende parken