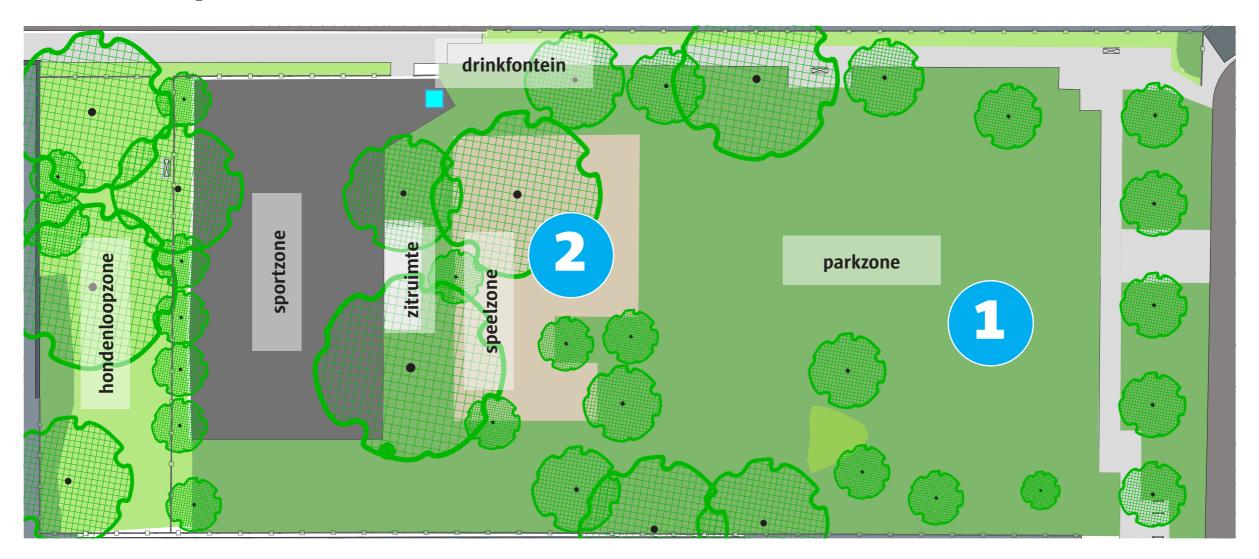

# Bestaand: zones en toegangen

### Concept: zones

- hondenloopzone: behouden
- drinkfontein
- verder te ontwerpen naar de toekomst:
  - sportzone: pannafield en basketbalterrein simultaan naast elkaar
  - zitruimte jongeren
  - speelzone: niet in conflict met de appartementsgebouwen i.f.v. het verminderen van de geluidsoverlast ten opzichte van de aanpalende, private terrassen
  - parkzone