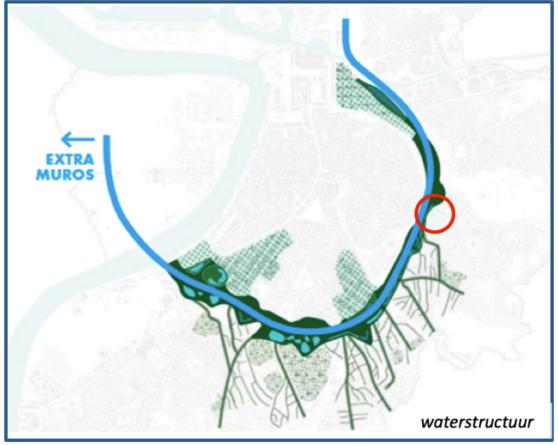

### legende

- < 0,25m
- 0,25m 0,50m
- 0,50m 1,00m
- 1,00m 1,50m
- 1,50m 2,00m > 2,00m

- ambitie Waterplan realiseren
- behoort projectgebied volgens waterstructuur tot
  Ringpark Extra Muros/vertragende parken

= veel publieke ruimte in verhouding met opp privaat domein: merendeel van regenval komt op publiek domein terecht en er is voldoende open ruimte om dit te bergen => op publiek domein de nodige inspanningen treffen om waterbergende maatregelen te voorzien